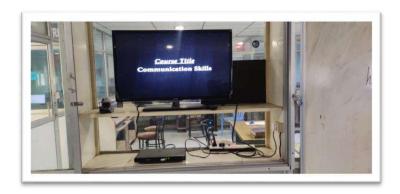

# **Lecture Capturing System**

Institute provides headsets and webcams for the faculty to capture the lectures. Recording lectures asvideos and making them available for students to view the discussed content after the class.