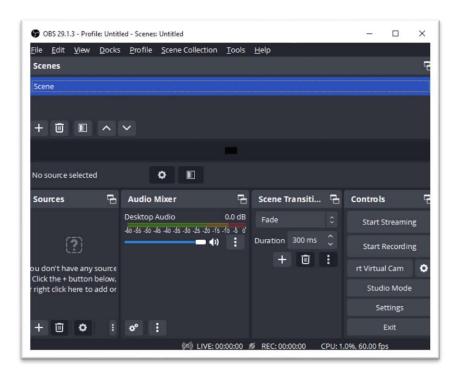

## **Software for editing**

The videos are edited and uploaded to online platforms for easy access using open-source software.