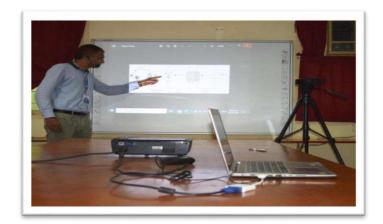

### **Media Centre**

The media centre has facilities to view video Programmes. The section is equipped with facilities to broadcast educational video Programmes to faculty members and students.

# **Lecture Capturing System**

Institute provides headsets and webcams for the faculty to capture the lectures. Recording lectures asvideos and making them available for students to view the discussed content after the class.